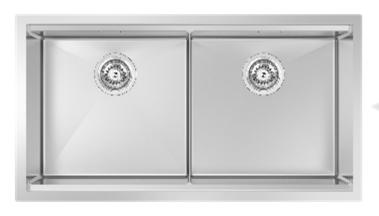

## Integrato

Aquis Integrato R10 400 Double Bowl with Glass Cover & Drainer Baske

| Models                         | Corner Radius            |
|--------------------------------|--------------------------|
| 14 INB400DG2                   | 10mm                     |
| Overall Dimensions W x D       | Waste                    |
| 843 x 450mm                    | 90mm                     |
| Bowl Dimensions W x D x H      | Installation             |
| 400 x 380 x 215mm              | Top / Flush / Undermount |
| 2nd Bowl Dimensions: W x D x H | Minimum Cabinet Size     |
| 400 x 380 x 215mm              | 925mm                    |
| Material & Finish              |                          |