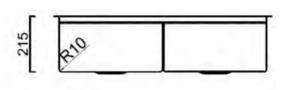

## Integrato

Aquis Integrato R10 400 Double Bowl with Glass Cover & Drainer Baske

| Models                         | Corner Radius            |
|--------------------------------|--------------------------|
| 14 INB400DG2                   | 10mm                     |
| Overall Dimensions W x D       | Waste                    |
| 843 x 450mm                    | 90mm                     |
| Bowl Dimensions W x D x H      | Installation             |
| 400 x 380 x 215mm              | Top / Flush / Undermount |
| 2nd Bowl Dimensions: W x D x H | Minimum Cabinet Size     |
| 400 x 380 x 215mm              | 925mm                    |
| Material & Finish              |                          |