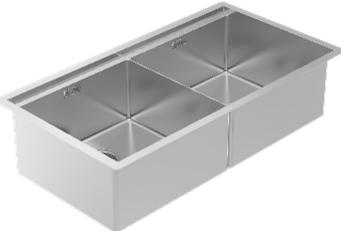

## Integrato

Aquis Integrato R10 400 Double Bowl with Glass Cover & Drainer Baske

| Models                         | Corner Radius            |
|--------------------------------|--------------------------|
| 14 INB400DG2                   | 10mm                     |
| Overall Dimensions W x D       | Waste                    |
| 843 x 450mm                    | 90mm                     |
| Bowl Dimensions W x D x H      | Installation             |
| 400 x 380 x 215mm              | Top / Flush / Undermount |
| 2nd Bowl Dimensions: W x D x H | Minimum Cabinet Size     |
| 400 x 380 x 215mm              | 925mm                    |
| Material & Finish              |                          |