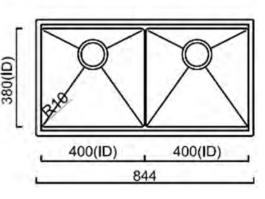

## Integrato

Aquis Integrato R10 400 Double Bowl with Glass Cover & Drainer Baske

| Models                         | Corner Radius            |
|--------------------------------|--------------------------|
| 14 INB400DG2                   | 10mm                     |
| Overall Dimensions W x D       | Waste                    |
| 843 x 450mm                    | 90mm                     |
| Bowl Dimensions W x D x H      | Installation             |
| 400 x 380 x 215mm              | Top / Flush / Undermount |
| 2nd Bowl Dimensions: W x D x H | Minimum Cabinet Size     |
| 400 x 380 x 215mm              | 925mm                    |
| Material & Finish              |                          |