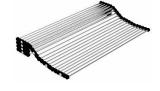

## Accessories INCLUDED

1.0mm 304 Stainless Steel,

Scotchbrite

E&OE — it is recommended all measurements are taken directly from the product. Specification subject to change without notice, always consult the literature supplied with the product. Coloured images are indicative only.