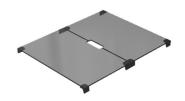

## Accessories INCLUDED

1.0mm 304 Stainless Steel,

Scotchbrite

E&OE — it is recommended all measurements are taken directly from the product. Specification subject to change without notice, always consult the literature supplied with the product. Coloured images are indicative only.