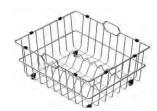

## Accessories INCLUDED

1.0mm 304 Stainless Steel,

Scotchbrite

E&OE — it is recommended all measurements are taken directly from the product. Specification subject to change without notice, always consult the literature supplied with the product. Coloured images are indicative only.