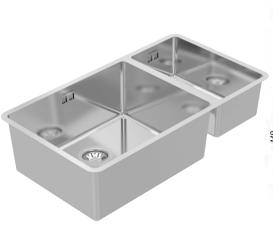

## Designer R15

B&F Designer R15 500/225 Double Bowl

| M  | n | Ы | Δ | c |
|----|---|---|---|---|
| IV | U | u | C | O |

14 BFD795R15LH 14 BFD795R15RH

Overall Dimensions W x D

795 x 440mm

Bowl Dimensions W x D x H

500 x 400 x 210mm

2nd Bowl Dimensions: W x D x H

225 x 400 x 160mm

#### Material & Finish

1.0mm 304 Stainless Steel, Satin

#### Corner Radius

15mm

Waste

......

90mm

#### Installation

Under / Weld / Top mount (clips not included) Minimum Cabinet Size

875mm