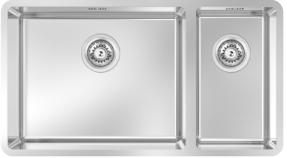

## Designer R15

B&F Designer R15 500/225 Double Bowl

| M  | n | Ы | Δ | c |
|----|---|---|---|---|
| IV | U | u | C | O |

14 BFD795R15LH 14 BFD795R15RH

Overall Dimensions W x D

795 x 440mm

Bowl Dimensions W x D x H

500 x 400 x 210mm

2nd Bowl Dimensions: W x D x H

225 x 400 x 160mm

#### Material & Finish

1.0mm 304 Stainless Steel, Satin

#### Corner Radius

15mm

Waste

......

90mm

#### Installation

Under / Weld / Top mount (clips not included) Minimum Cabinet Size

875mm