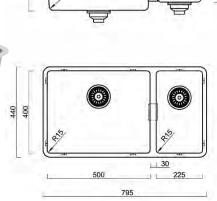

## Designer R15

B&F Designer R15 500/225 Double Bowl

| M  | n | Ы | Δ | c |
|----|---|---|---|---|
| IV | U | u | C | O |

14 BFD795R15LH 14 BFD795R15RH

Overall Dimensions W x D

795 x 440mm

Bowl Dimensions W x D x H

500 x 400 x 210mm

2nd Bowl Dimensions: W x D x H

225 x 400 x 160mm

#### Material & Finish

1.0mm 304 Stainless Steel, Satin

#### Corner Radius

15mm

Waste

......

90mm

#### Installation

Under / Weld / Top mount (clips not included) Minimum Cabinet Size

875mm